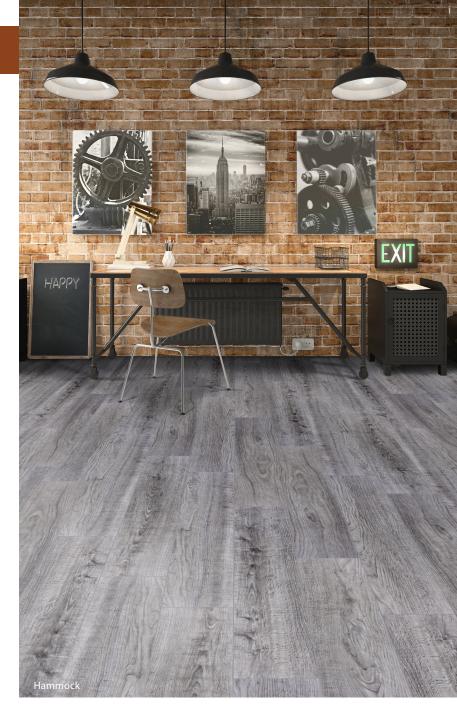

## PAWLEYS PLANK

PAWLEYS PLANK is a true commercial workhorse with the latest designer features. A 20 mil wear layer, unique texture, V Groove painted bevel, and realistic wood décor, assure that Pawleys Plank will withstand the wear and tear of daily foot traffic in your office or commercial setting.

## **SPECIFICATIONS**

- 3mm thick x 6" wide x 48" long
- 20 mil wear layer with double UV coating
- V groove painted bevel
- Hand scraped texture
- Glue down installation
- Sq Ft per carton: 32
- Sq Ft per pallet: 1,536

TEXTURE - Hand-Scraped, V Groove Painted Bevel

S4005 Tidal

S4002 Jetty

S4003 Hammock

S4004 Spanish Moss

S4006 River Oak