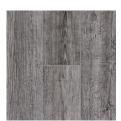

TEXTURE - Hand-Scraped, V Groove Painted Bevel

S4005 Tidal

S4002 Jetty

S4003 Hammock

S4004 Spanish Moss

S4006 River Oak