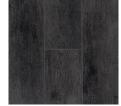

TEXTURE - Hand-Scraped, V Groove Painted Bevel

S4005 Tidal

S4002 Jetty

S4003 Hammock

S4004 Spanish Moss

S4006 River Oak