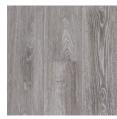

TEXTURE - Hand-Scraped, V Groove Painted Bevel

S4005 Tidal

S4002 Jetty

S4003 Hammock

S4004 Spanish Moss

S4006 River Oak