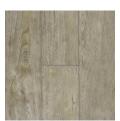

TEXTURE - Hand-Scraped, V Groove Painted Bevel

S4005 Tidal

S4002 Jetty

S4003 Hammock

S4004 Spanish Moss

S4006 River Oak