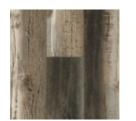

CONSTRUCTION - Layered plank consisting of wear layer, film and backing.

S1002 Antebellum

S1003 Saddle

S1004 Hugo

S1006 Marsh

S1007 Steel Mill

S1009 Boardwalk

S1010 Hickory

S1011 Low Country

S1012 Thicket

S1013 Puritan Pine

S1014 River Room