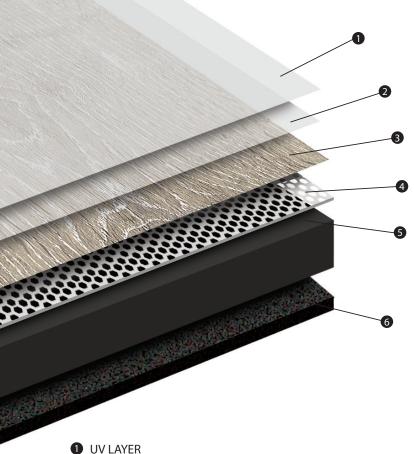

## GEORGETOWN & PAWLEYS PLANK

- UV LAYER
   Double UV coating for added scratch and fade protection.
- WEAR LAYER
  Protective Urethane Layer for stain and scratch resistance.
- 3 DÉCOR FILM Realistic wood décor. Dent resistant.
- FIBERGLASS LAYER Mesh layer yields added strength and stability.
- **5** PVC CORE 100% Virgin Vinyl.
- 6 ANTI-SLIP BACKING
  Provides dimensional stability and keeps flooring
  in place without the need for adhesives