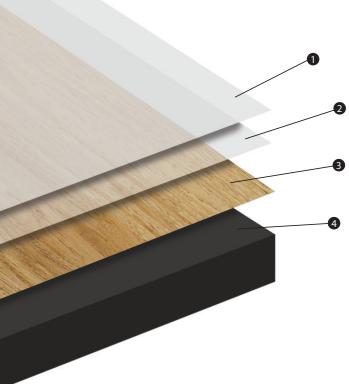

- UV LAYER Double UV coating for added scratch and fade protection.
- WEAR LAYER Protective Urethane Layer for stain and scratch resistance.
- 3 DÉCOR FILM Realistic wood décor. Dent resistant.
- PVC CORE 100% Virgin Vinyl with textured backing for superior adhesion.