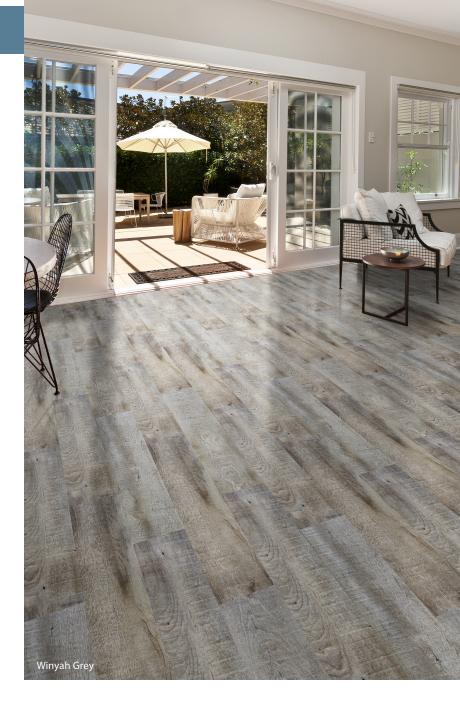

## CHARLESTON PLANK

CHARLESTON PLANK is the waterproof, composite core vinyl plank that changed the industry. It comes with a commercial grade wear layer, incredible core strength, and attached closed cell pad for superior noise reduction (IIC sound rating of 62db).

This product will not absorb moisture, mold or mildew. Now available in 12 unique colors, Charleston Plank is the perfect selection for your new waterproof floor.

Indoor Air Quality Certification

S2001 Winyah Grey

S2008 Francis Grey

S2002 Merion Brown

S2009 Shem Creek

S2003 King Street

S2004 Dune

S2006 Swamp Fox