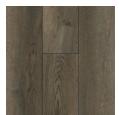

## HERITAGE PLANK

HERITAGE PLANK is the ultimate waterproof flooring. A high density core, commercial grade wear layer and sound deadening attached pad are combined to offer the toughest and quietest product in the market. The 9" x 60" wide plank features an enhanced V groove bevel to complement the EIR – Embossed In Register technique that details every grain, knot and natural feature of the wood pattern. Offered in 6 traditional wood décors and 6 varied shade designer colors, all with a 15 Year Warranty.

If you want a durable, waterproof product that exactly replicates the look of hardwood flooring, you deserve HERITAGE Plank.