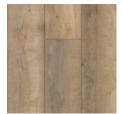

## HERITAGE PLANK

HERITAGE PLANK is the ultimate waterproof flooring. A high density core, commercial grade wear layer and sound deadening attached pad are combined to offer the toughest and quietest product in the market. The 9" x 60" wide plank features an enhanced V groove bevel to complement the EIR – Embossed In Register technique that details every grain, knot and natural feature of the wood pattern. Offered in 6 traditional wood décors and 6 varied shade designer colors, all with a 15 Year Warranty.

If you want a durable, waterproof product that exactly replicates the look of hardwood flooring, you deserve HERITAGE Plank.