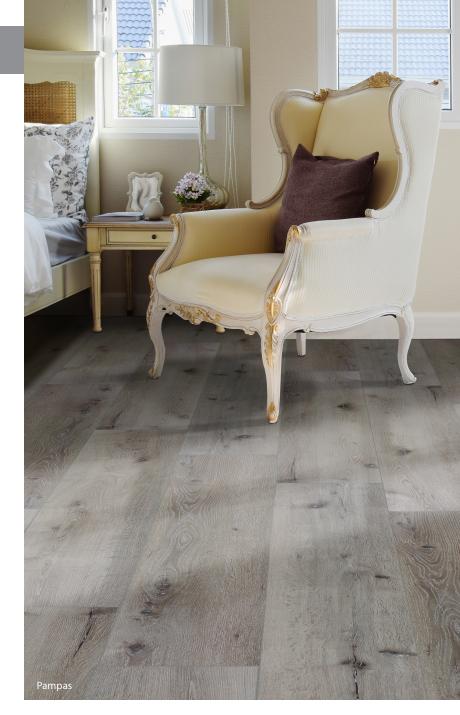

## HERITAGE PLANK

HERITAGE PLANK is the ultimate waterproof flooring. A high density core, commercial grade wear layer and sound deadening attached pad are combined to offer the toughest and quietest product in the market. The 9" x 60" wide plank features an enhanced V groove bevel to complement the EIR – Embossed In Register technique that details every grain, knot and natural feature of the wood pattern. Offered in 6 traditional wood décors and 6 varied shade designer colors, all with a 15 Year Warranty.

If you want a durable, waterproof product that exactly replicates the look of hardwood flooring, you deserve HERITAGE Plank.

Indoor Air Quality Certification

S3001 Juniper

S2008 Nandina

S3002 Magnolia

S3009 Redbud

S3004 Pampas

S3010 Golden Bell

S3012 Carolina Cherry