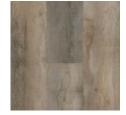

## HERITAGE PLANK

HERITAGE PLANK is the ultimate waterproof flooring. A high density core, commercial grade wear layer and sound deadening attached pad are combined to offer the toughest and quietest product in the market. The 9" x 60" wide plank features an enhanced V groove bevel to complement the EIR – Embossed In Register technique that details every grain, knot and natural feature of the wood pattern. Offered in 6 traditional wood décors and 6 varied shade designer colors, all with a 15 Year Warranty.

If you want a durable, waterproof product that exactly replicates the look of hardwood flooring, you deserve HERITAGE Plank.