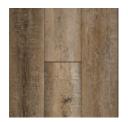

## HERITAGE PLANK

HERITAGE PLANK is the ultimate waterproof flooring. A high density core, commercial grade wear layer and sound deadening attached pad are combined to offer the toughest and quietest product in the market. The 9" x 60" wide plank features an enhanced V groove bevel to complement the EIR – Embossed In Register technique that details every grain, knot and natural feature of the wood pattern. Offered in 6 traditional wood décors and 6 varied shade designer colors, all with a 15 Year Warranty.

Indoor Air Quality Certification

S3001 Juniper

S2008 Nandina

S3002 Magnolia

S3009 Redbud

S3004 Pampas

S3010 Golden Bell

S3012 Carolina Cherry