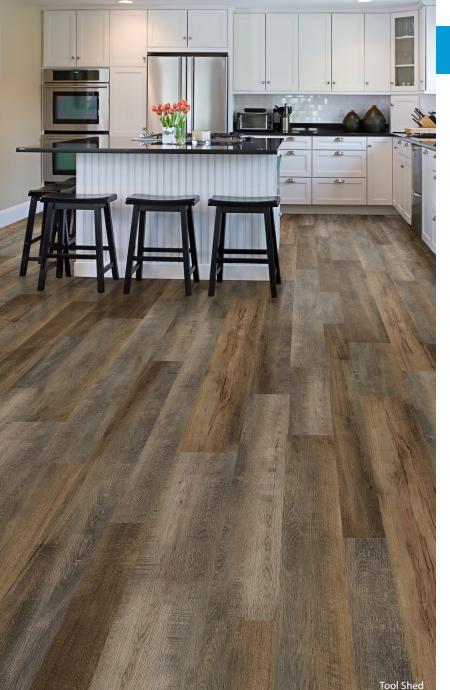

## **HERITAGE MIX**

HERITAGE MIX is the ultimate waterproof flooring that comes with mixed widths and mixed lengths, packaged together in the same box. Still featuring a high density core, sound deadening pad and commercial grade wear layer, Heritage Mix offers you the high end varied look of hardwood flooring with a 15 Year Warranty and waterproof piece of mind.

S8001 Country House

S8002 Siding Gray

S8003 Tool Shed

S8004 Grassland

S8005 Lodge

S8006 Rustic Gray