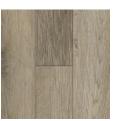

## **VINTAGE STRIP**

If a rustic, wide plank look doesn't fit your needs, then Vintage Strip is the option for you. Boasting a 3 1/4" width, mixed lengths, clean traditional visuals and a 70 board pattern repeat, Vintage Strip offers the look of real, random length, solid hardwood floors with the durability and peace of mind of a waterproof warranty.

S9001 Gray Man

S9002 Carriage House

S9003 Lean-To

S9004 Planted Pine

S9005 Vintage Gray

S9006 Overlook