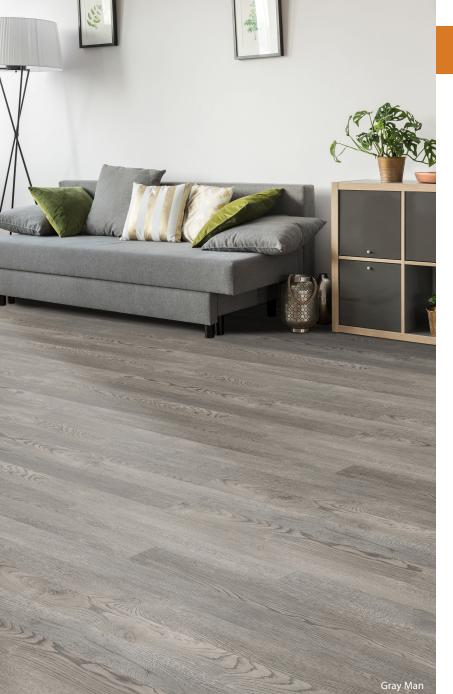

## **VINTAGE STRIP**

If a rustic, wide plank look doesn't fit your needs, then Vintage Strip is the option for you. Boasting a 3 1/4" width, mixed lengths, clean traditional visuals and a 70 board pattern repeat, Vintage Strip offers the look of real, random length, solid hardwood floors with the durability and peace of mind of a waterproof warranty.

S9001 Gray Man

S9002 Carriage House

S9003 Lean-To

S9004 Planted Pine

S9005 Vintage Gray

S9006 Overlook