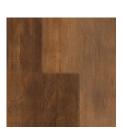

## **VINTAGE STRIP**

If a rustic, wide plank look doesn't fit your needs, then Vintage Strip is the option for you. Boasting a 3 1/4" width, mixed lengths, clean traditional visuals and a 70 board pattern repeat, Vintage Strip offers the look of real, random length, solid hardwood floors with the durability and peace of mind of a waterproof warranty.

S9001 Gray Man

S9002 Carriage House

S9003 Lean-To

S9004 Planted Pine

S9005 Vintage Gray

S9006 Overlook