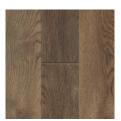

## **VINTAGE STRIP**

If a rustic, wide plank look doesn't fit your needs, then Vintage Strip is the option for you. Boasting a 3 1/4" width, mixed lengths, clean traditional visuals and a 70 board pattern repeat, Vintage Strip offers the look of real, random length, solid hardwood floors with the durability and peace of mind of a waterproof warranty.

S9001 Gray Man

S9002 Carriage House

S9003 Lean-To

S9004 Planted Pine

S9005 Vintage Gray

S9006 Overlook