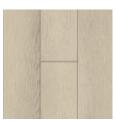

## **VINTAGE STRIP**

If a rustic, wide plank look doesn't fit your needs, then Vintage Strip is the option for you. Boasting a 3 1/4" width, mixed lengths, clean traditional visuals and a 70 board pattern repeat, Vintage Strip offers the look of real, random length, solid hardwood floors with the durability and peace of mind of a waterproof warranty.

S9001 Gray Man

S9002 Carriage House

S9003 Lean-To

S9004 Planted Pine

S9005 Vintage Gray

S9006 Overlook