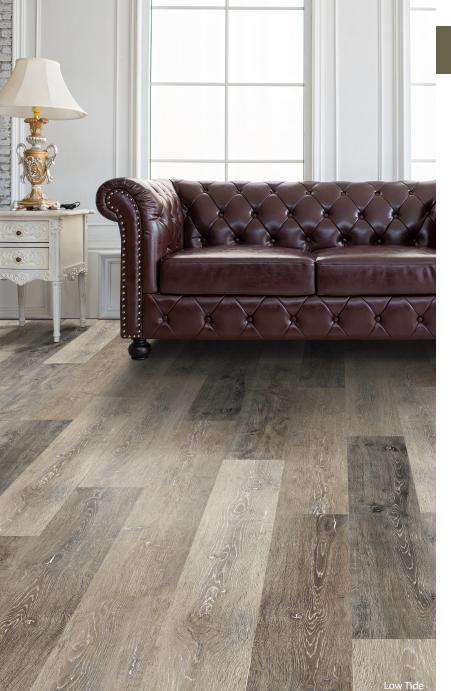

## CONWAY LOOSE LAY

CONWAY LOOSE LAY is our hassle free floor. It's quick and easy to install because it has a non-skid backing. It comes with NO clicking edge profile and adhesives are not even necessary. Just simply install the product tight against the perimeter walls! Its durable, quiet, and dust free. If you ever need to replace a piece, simply just pull it up!

## **SPECIFICATIONS**

- 5mm thick x 6" wide x 48" long
- 20 mil wear layer with double uv coating
- Fiberglass reinforced
- Non-skid backing
- Sq Ft per carton: 20
- Sq Ft per pallet: 1,200

























S1201 Inlet S1202 Sapelo

S1203 Ember

S1205 Low Tide

S6201 Heart Pine

S1207 Sumter Gray