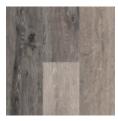

## **SPECIFICATIONS**

- 5mm thick x 6" wide x 48" long
- 20 mil wear layer with double uv coating
- Fiberglass reinforced
- Non-skid backing
- Sq Ft per carton: 20
- Sq Ft per pallet: 1,200

S1201 Inlet S1202 Sapelo

S1203 Ember

S1205 Low Tide

S6201 Heart Pine

S1207 Sumter Gray