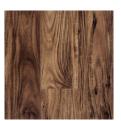

## **SPECIFICATIONS**

- 5mm thick x 6" wide x 48" long
- 20 mil wear layer with double uv coating
- Fiberglass reinforced
- Non-skid backing
- Sq Ft per carton: 20
- Sq Ft per pallet: 1,200

S1201 Inlet S1202 Sapelo

S1203 Ember

S1205 Low Tide

S6201 Heart Pine

S1207 Sumter Gray