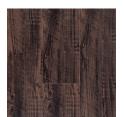

## **SPECIFICATIONS**

- 5mm thick x 6" wide x 48" long
- 20 mil wear layer with double uv coating
- Fiberglass reinforced
- Non-skid backing
- Sq Ft per carton: 20
- Sq Ft per pallet: 1,200

S1201 Inlet S1202 Sapelo

S1203 Ember

S1205 Low Tide

S6201 Heart Pine

S1207 Sumter Gray