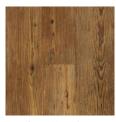

## **SPECIFICATIONS**

- 5mm thick x 6" wide x 48" long
- 20 mil wear layer with double uv coating
- Fiberglass reinforced
- Non-skid backing
- Sq Ft per carton: 20
- Sq Ft per pallet: 1,200

S1201 Inlet S1202 Sapelo

S1203 Ember

S1205 Low Tide

S6201 Heart Pine

S1207 Sumter Gray