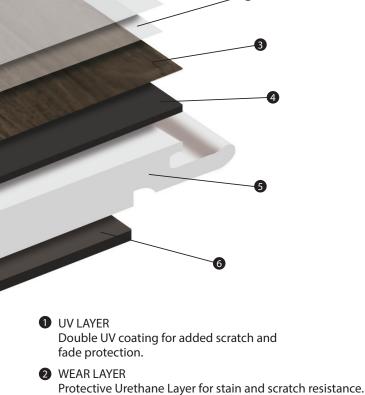

## **WPC FLOORING**

Our WPC floors are 100% waterproof, which means there is no swelling of planks or damages as a result of exposure to spills and other forms of moisture. Through our technically advanced construction, our engineered core backing combines plastic composites and foaming agents to form a bond of strength and stability. Topped with a virgin vinyl top layer for superior softness and quietness under foot. Matched with an industry leading wear layer and two coats of urethane finish, these floors are built to take the punishment of an active business.

Realistic wood décor. Dent resistant.

IXPE Closed Cell cushion for advanced sound absorption. Impervious to water. Hides subfloor imperfections.

3 DÉCOR FILM

4 VINYL LAYER

100% Waterproof.COMPOSITE CORE 100% Waterproof.UNDERLAYMENT