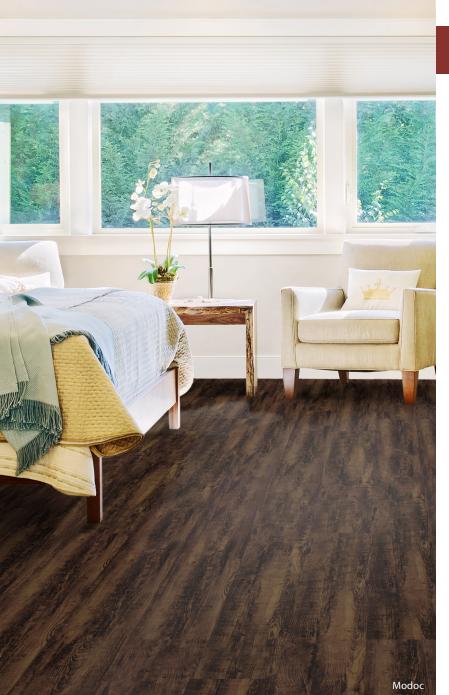

## MIDLANDS PLANK

While boasting a waterproof composite core and attached IXPE Pad underlayment, Midlands Plank offers a great visual representation of real wood.

With a 12 mil wear layer, Midlands Plank is available in 6 unique colors and is a great option for your hard surface floor covering needs.

S1101 Night Owl

S1102 Modoc

S1103 Classic Burl

S1104 Edgefield

S1105 Trenton

S1106 Camden